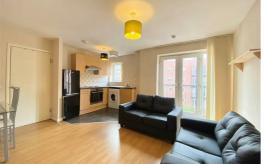

## City Link, Hessel Street, Salford £825 PCM

The centerpiece of this one-bedroom property is the open plan kitchen/lounge complete with tiled kitchen area, high quality tables, seats, sofas and a large window which truly brings this apartment to life. The bedroom is a nice sized double so you'll be able to kick your shoes off after a long day, stretch out and enjoy the peaceful surroundings. This spacious property also benefits from soft carpets and a nice sized bathroom in a lovely white finish.